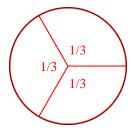

Ex) Split the shape into 4 equal parts and label each part.

2) Split the shape into 6 equal parts and label each part.

**4)** Split the shape into 2 equal parts and label each part.

6) Split the shape into 2 equal parts and label each part.

7) Split the shape into 3 equal parts and label each part.

*9)* Split the shape into 6 equal parts and label each part.

**Ex**) Split the shape into 4 equal parts and label each part.

**2**) Split the shape into 6 equal parts and label each part.