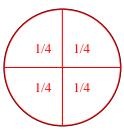

| 1/4 | 1/4 |
|-----|-----|
| 1/4 | 1/4 |

**1**) Split the shape into 3 equal parts and label each part.

3) Split the shape into 4 equal parts and label each part.

5) Split the shape into 3 equal parts and label each part.