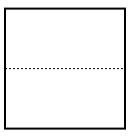

Ex) Split the shape into 4 equal parts and label each part.

2) Split the shape into 6 equal parts and label each part.

**4)** Split the shape into 2 equal parts and label each part.

6) Split the shape into 2 equal parts and label each part.