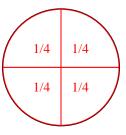

Ex) Split the shape into 4 equal parts and label each part.

2) Split the shape into 6 equal parts and label each part.

**4)** Split the shape into 2 equal parts and label each part.

6) Split the shape into 2 equal parts and label each part.

8) Split the shape into 4 equal parts and label each part.

1) Split the shape into 8 equal parts and label each part.

**3)** Split the shape into 3 equal parts and label each part.

5) Split the shape into 8 equal parts and label each part.