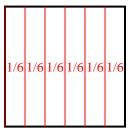

| 1/6 | 1/6 | 1/6 |
|-----|-----|-----|
| 1/6 | 1/6 | 1/6 |

1

www.CommonCoreSheets.com

 1-9
 89
 78
 67
 56
 44
 33
 22
 11
 0

Ex) Split the shape into 6 equal parts and label each part.

2) Split the shape into 4 equal parts and label each part.

8) Split the shape into 6 equal parts and label each part.

| 1/6 | 1/6 | 1/6 |
|-----|-----|-----|
| 1/6 | 1/6 | 1/6 |

1) Split the shape into 8 equal parts and label each part.

3) Split the shape into 2 equal parts and label each part.