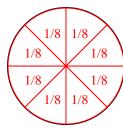

8) Split the shape into 4 equal parts and label each part.

1) Split the shape into 8 equal parts and label each part.

**3)** Split the shape into 3 equal parts and label each part.

5) Split the shape into 8 equal parts and label each part.