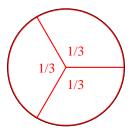

7) Split the shape into 3 equal parts and label each part.

*9)* Split the shape into 6 equal parts and label each part.

**Ex**) Split the shape into 4 equal parts and label each part.

**2**) Split the shape into 6 equal parts and label each part.