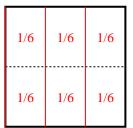

| 1/6 | 1/6 | 1/6 |
|-----|-----|-----|
| 1/6 | 1/6 | 1/6 |

1

www.CommonCoreSheets.com

 1-9
 89
 78
 67
 56
 44
 33
 22
 11
 0

Ex) Split the shape into 6 equal parts and label each part.

2) Split the shape into 4 equal parts and label each part.

8) Split the shape into 6 equal parts and label each part.

| 1/6 | 1/6 | 1/6 |
|-----|-----|-----|
| 1/6 | 1/6 | 1/6 |

1) Split the shape into 8 equal parts and label each part.

3) Split the shape into 2 equal parts and label each part.