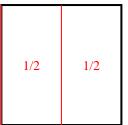

| 1/2 1. | /2 |
|--------|----|
|--------|----|

www.CommonCoreSheets.com

**Ex**) Split the shape into 2 equal parts and label each part.

**2**) Split the shape into 6 equal parts and label each part.

**4**) Split the shape into 3 equal parts and label each part.