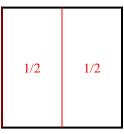

Ex) Split the shape into 4 equal parts and label each part.

2) Split the shape into 6 equal parts and label each part.

**4)** Split the shape into 2 equal parts and label each part.

6) Split the shape into 2 equal parts and label each part.