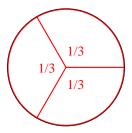

7) Split the shape into 3 equal parts and label each part.

*9)* Split the shape into 6 equal parts and label each part.

**Ex**) Split the shape into 4 equal parts and label each part.

**2**) Split the shape into 6 equal parts and label each part.

**Ex**) Split the shape into 3 equal parts and label each part.

**2**) Split the shape into 2 equal parts and label each part.

**4)** Split the shape into 8 equal parts and label each part.

6) Split the shape into 6 equal parts and label each part.